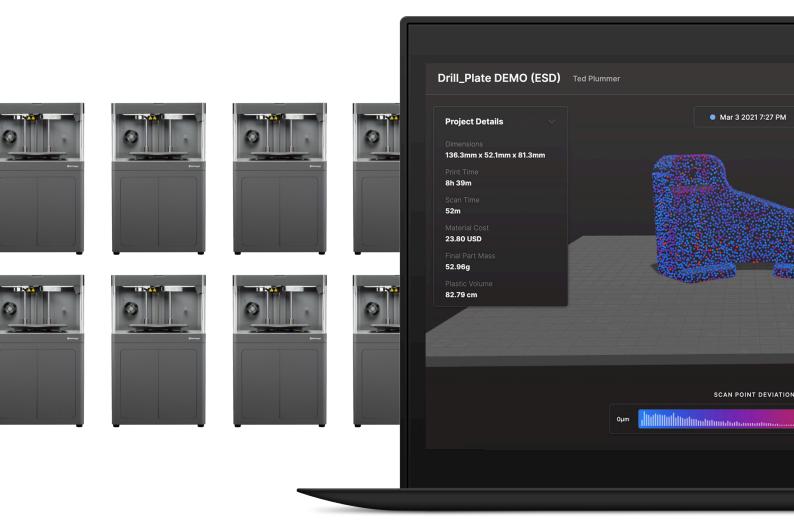

#### Distributed additive manufacturing at scale

Included in the Essential and Advanced Digital Forge Complete plans— Management and Integration is the next generation of cloud-based additive manufacturing software solutions from Markforged. It helps organizations manage their distributed manufacturing operations on an enterprise and global scale. With Management and Integration, businesses can control all printers, users, and workflows with increased efficiency and insight.

### **Custom analytics**

Track and analyze part costs and lead time for insights into additive manufacturing return on investment. Get visibility into fleet use via real-time monitoring dashboards.